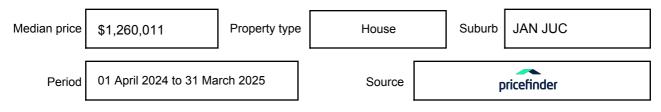

y be expressed as a single price, or as a price range with the difference between the upper and lower amounts not more than 10% of the lower amount.

This Statement of Information must be provided to a prospective buyer within two business days of a request and displayed at any open for inspection for the property for sale.

It is recommended that the address of the property being offered for sale be checked at

services.land.vic.gov.au/landchannel/content/addressSearch before being entered in this Statement of Information.

### Property offered for sale

Address Including suburb and postcode

32 DOMAIN ROAD, JAN JUC, VIC 3228

### Indicative selling price

For the meaning of this price see consumer.vic.gov.au/underquoting

Price Range:

\$1,100,000 to \$1,200,000

#### Median sale price



#### **Comparable property sales**

These are the three properties sold within five kilometres of the property for sale in the last 18 months that the estate agent or agents representative considers to be most comparable to the property for sale.

| Address of comparable property    | Price        | Date of sale |
|-----------------------------------|--------------|--------------|
| 60 TORQUAY BVD, JAN JUC, VIC 3228 | *\$1,240,000 | 17/03/2025   |
| 46A DOMAIN RD, JAN JUC, VIC 3228  | \$1,050,000  | 24/02/2025   |
| 17 OZAN CRES, JAN JUC, VIC 3228   | *\$1,100,000 | 27/02/2025   |

This Statement of Information was prepared on: 12

12/05/2025