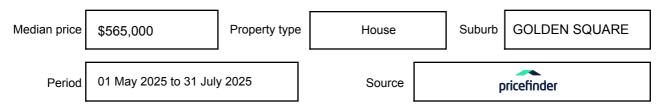

## **MEDIAN SALE PRICE**

## **GOLDEN SQUARE, VIC, 3555**

Suburb Median Sale Price (House)

\$565,000

01 May 2025 to 31 July 2025

Provided by: **pricefinder** 