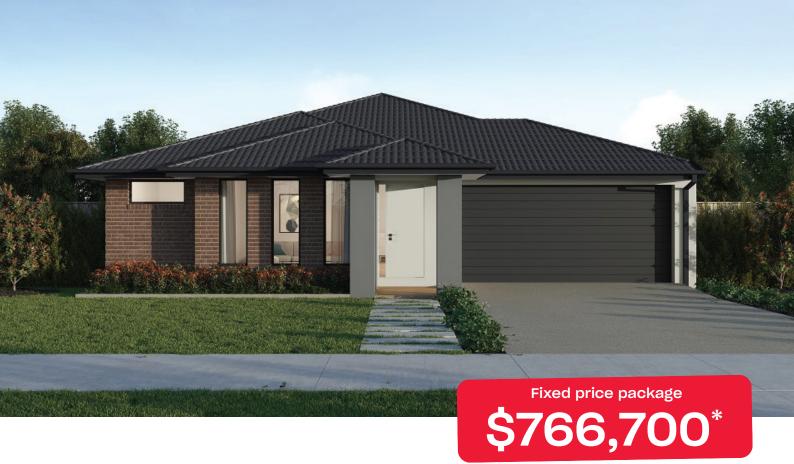

## Orlando 23

## 318 Pyrus Crescent

- # Hudson facade included
- # Fixed site costs
- # 7 Star energy rating
- # Exposed aggregate driveway
- # Brick infills over windows
- # Quality floor coverings throughout
- # Low E double glazed windows and sliding doors
- # 3.5kW solar PV system
- # Westinghouse stainless steel appliances
- # Choice of matt black or chrome tapware
- # 12 month maintenance period
- # 25 year structural guarantee
- # NBN Fibre Optic Connection
- # Recycled Water Connection
- # 2590mm High Ceilings

Price based on home type and floor plan shown and on builder's preferred siting. Floor plan depicts a traditional facade, modern facade shown and included in price. Image used is an artist impression for illustrative purposes only and may show decorative items not included in the price shown including path, fencing, landscaping, coach lights and furnishings. Fixed 'pricing means that, subject to the terms of this disclaimer and any owner requested changes, the price advertised will be the price contained in the building contract entered into and this price will not change other than in accordance with the building contract. The price is based on developer supplied engineering plans and plans of subdivision and final pricing may vary if actual site conditions (lifter to those shown in these developer supplied documents Block and building dimensions may vary from the illustration and the details shown. For more information on the pricing and specification of this home please contact a New Homes Consultant, ABN Group Victoria has permission of the owner of the land to advertise the final as part of the price specified. The price does not include transfer duty, settlement costs, community infrastructure levies imposed or any other fees or disbursements associated with the settlement of the land.