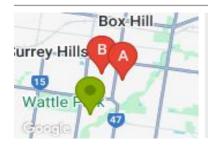

## 20 SURREY ST, BOX HILL SOUTH, VIC 3128

**Sale Price** 

\$3,231,000

Sale Date: 09/11/2024

Distance from Property: 1.3km

45 MONASH ST, BOX HILL SOUTH, VIC 3128

**Sale Price** 

\$3,160,000

Sale Date: 25/10/2024

Distance from Property: 1.2km