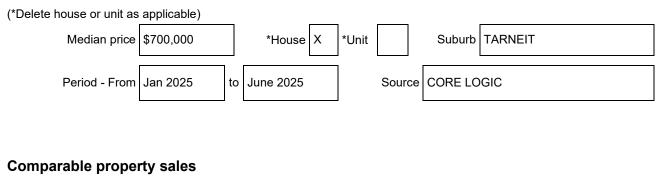

### Median sale price

| <b>A</b> * | 5 Opulent Boulevard, Tarneit | \$1,120,000 | Sold 2 <sup>nd</sup> May 2025   |
|------------|------------------------------|-------------|---------------------------------|
|            | 14 Navigation Road, Tarneit  | \$1,090,000 | Sold 24 <sup>th</sup> June 2025 |
|            | 19 Blaine circuit, Tarneit   | \$1,055,000 | Sold 27th May 2025              |

Property data source: Corelogic.com.au. Generated on 23rd July 2025