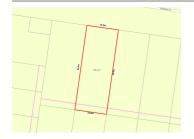

# 31 MISTLETOE DRIVE, STRATHTULLOH,

**Indicative Selling Price** 

For the meaning of this price see consumer.vic.au/underquoting

**Price Range:** 

\$620,000 to \$670,000

Provided by: Raj Dasari , NINE REAL ESTATE

### Property offered for sale

Address Including suburb and postcode

31 MISTLETOE DRIVE, STRATHTULLOH, VIC 3338

### Indicative selling price

For the meaning of this price see consumer.vic.gov.au/underguoting

Price Range: \$620,000 to \$670,000