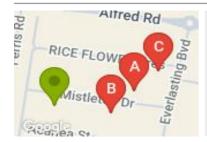

### **COMPARABLE PROPERTIES**

These are the three properties sold within two kilometres of the property for sale in the last six months that the estate agent or agents representative considers to be most comparable to the property for sale.

6 MISTLETOE DR, STRATHTULLOH, VIC 3338

Sale Price

\$620,000

Sale Date: 29/05/2024

Distance from Property: 132m

11 MISTLETOE DR, STRATHTULLOH, VIC 3338

Sale Price

\$682,000

Sale Date: 06/08/2024

Distance from Property: 92m

10 EVERLASTING BVD, STRATHTULLOH, VIC

Sale Price

\$640.000

Sale Date: 11/10/2024

Distance from Property: 181m

#### Comparable property sales

These are the three properties sold within two kilometres of the property for sale in the last six months that the estate agent or agents representative considers to be most comparable to the property for sale.

| Address of comparable property             | Price     | Date of sale |
|--------------------------------------------|-----------|--------------|
| 6 MISTLETOE DR, STRATHTULLOH, VIC 3338     | \$620,000 | 29/05/2024   |
| 11 MISTLETOE DR, STRATHTULLOH, VIC 3338    | \$682,000 | 06/08/2024   |
| 10 EVERLASTING BVD, STRATHTULLOH, VIC 3338 | \$640,000 | 11/10/2024   |