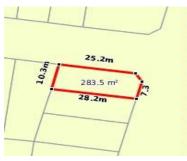

### Property offered for sale

Address Including suburb and postcode

31 MISTLETOE DRIVE, STRATHTULLOH, VIC 3338