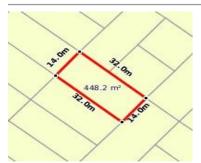

### Property offered for sale

Address Including suburb and postcode

31 KUMARA DRIVE, MANOR LAKES, VIC 3024