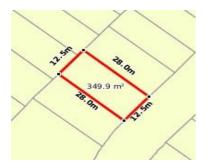

### Property offered for sale

Address Including suburb and postcode

31 KUMARA DRIVE, MANOR LAKES, VIC 3024