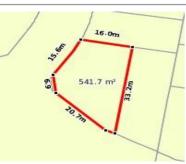

# 30 WINDOW ROAD, TARNEIT, VIC 3029 🕮 - 🕾 - 😂 -

**Indicative Selling Price** 

For the meaning of this price see consumer.vic.au/underquoting

Price Range:

\$430,000 to \$460,000

Provided by: Max Lapran, THE ELEET WYNDHAM CITY

## Property offered for sale

Address Including suburb and postcode

30 WINDOW ROAD, TARNEIT, VIC 3029