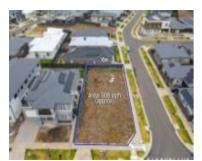

# 30 WINDOW ROAD, TARNEIT, VIC 3029 🕮 - 🕾 - 😂 -

**Indicative Selling Price** 

For the meaning of this price see consumer.vic.au/underquoting

Price Range:

\$430,000 to \$460,000

Provided by: Max Lapran, THE ELEET WYNDHAM CITY

## Property offered for sale

Address Including suburb and postcode

30 WINDOW ROAD, TARNEIT, VIC 3029