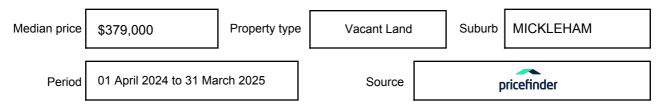

xpressed as a single price, or as a price range with the difference between the upper and lower amounts not more than 10% of the lower amount.

This Statement of Information must be provided to a prospective buyer within two business days of a request and displayed at any open for inspection for the property for sale.

It is recommended that the address of the property being offered for sale be checked at

services.land.vic.gov.au/landchannel/content/addressSearch before being entered in this Statement of Information.

### Property offered for sale

Address Including suburb and postcode

30 HUNTINGTOWER AVENUE, MICKLEHAM, VIC 3064

### Indicative selling price

For the meaning of this price see consumer.vic.gov.au/underquoting

Price Range:

\$500,000 to \$550,000

#### Median sale price



#### **Comparable property sales**

The estate agent or agents representative reasonably believes that fewer than three comparable properties were sold within two kilometres of the property for sale in the last six months.

This Statement of Information was prepared on: