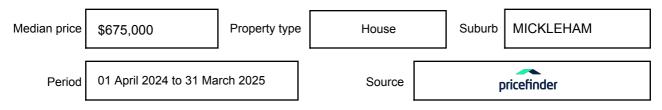

y be expressed as a single price, or as a price range with the difference between the upper and lower amounts not more than 10% of the lower amount.

This Statement of Information must be provided to a prospective buyer within two business days of a request and displayed at any open for inspection for the property for sale.

It is recommended that the address of the property being offered for sale be checked at

services.land.vic.gov.au/landchannel/content/addressSearch before being entered in this Statement of Information.

### Property offered for sale

Address Including suburb and postcode

3 PAPRIKA PARADE, MICKLEHAM, VIC 3064

### Indicative selling price

For the meaning of this price see consumer.vic.gov.au/underquoting

Price Range:

\$699,000 to \$749,000

#### Median sale price



#### **Comparable property sales**

The estate agent or agents representative reasonably believes that fewer than three comparable properties were sold within two kilometres of the property for sale in the last six months.

| Address of comparable property       | Price     | Date of sale |
|--------------------------------------|-----------|--------------|
| 57 HONEYPOT CCT, MICKLEHAM, VIC 3064 | \$709,900 | 20/03/2025   |
| 49 POTTER CCT, MICKLEHAM, VIC 3064   | \$700,000 | 25/10/2024   |

This Statement of Information was prepared on: 0



AFFAIRS VICTORIA