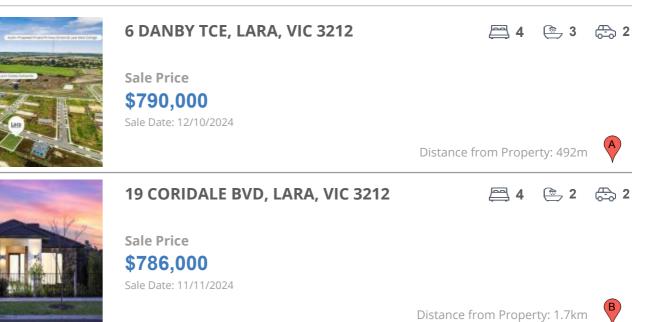

| Address of comparable property  | Price     | Date of sale |
|---------------------------------|-----------|--------------|
| 6 DANBY TCE, LARA, VIC 3212     | \$790,000 | 12/10/2024   |
| 19 CORIDALE BVD, LARA, VIC 3212 | \$786,000 | 11/11/2024   |