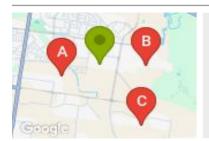

### **COMPARABLE PROPERTIES**

These are the three properties sold within two kilometres of the property for sale in the last six months that the estate agent or agents representative considers to be most comparable to the property for sale.

11 TARTAN DR, CLYDE NORTH, VIC 3978

Sale Price

\$696,000

Sale Date: 05/03/2025

Distance from Property: 1.1km

42 JACKWOOD DR, CLYDE NORTH, VIC 3978

Sale Price

\*\$720,000

Sale Date: 21/05/2025

Distance from Property: 1.2km

**57 BABYLON CRST, CLYDE NORTH, VIC 3978** 

**Sale Price** 

\$702.000

Sale Date: 01/05/2025

Distance from Property: 2.1km

#### Comparable property sales

These are the three properties sold within two kilometres of the property for sale in the last six months that the estate agent or agents representative considers to be most comparable to the property for sale.

| Address of comparable property         | Price      | Date of sale |
|----------------------------------------|------------|--------------|
| 11 TARTAN DR, CLYDE NORTH, VIC 3978    | \$696,000  | 05/03/2025   |
| 42 JACKWOOD DR, CLYDE NORTH, VIC 3978  | *\$720,000 | 21/05/2025   |
| 57 BABYLON CRST, CLYDE NORTH, VIC 3978 | \$702,000  | 01/05/2025   |