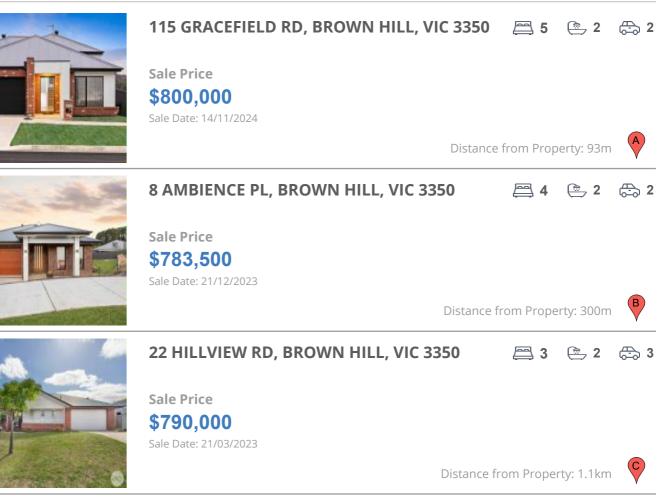

#### **Comparable property sales**

These are the three properties sold within five kilometres of the property for sale in the last 18 months that the estate agent or agents representative considers to be most comparable to the property for sale.

| Address of comparable property          | Price     | Date of sale |
|-----------------------------------------|-----------|--------------|
| 115 GRACEFIELD RD, BROWN HILL, VIC 3350 | \$800,000 | 14/11/2024   |
| 8 AMBIENCE PL, BROWN HILL, VIC 3350     | \$783,500 | 21/12/2023   |
| 22 HILLVIEW RD, BROWN HILL, VIC 3350    | \$790,000 | 21/03/2023   |