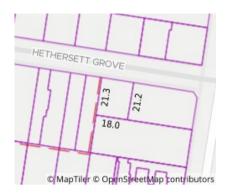

## RT Edgar

Land Size: 390 sqm a Agent Comments Indicative Selling Price \$950,000 - \$1,045,000 Median House Price December quarter 2024: \$1,850,000