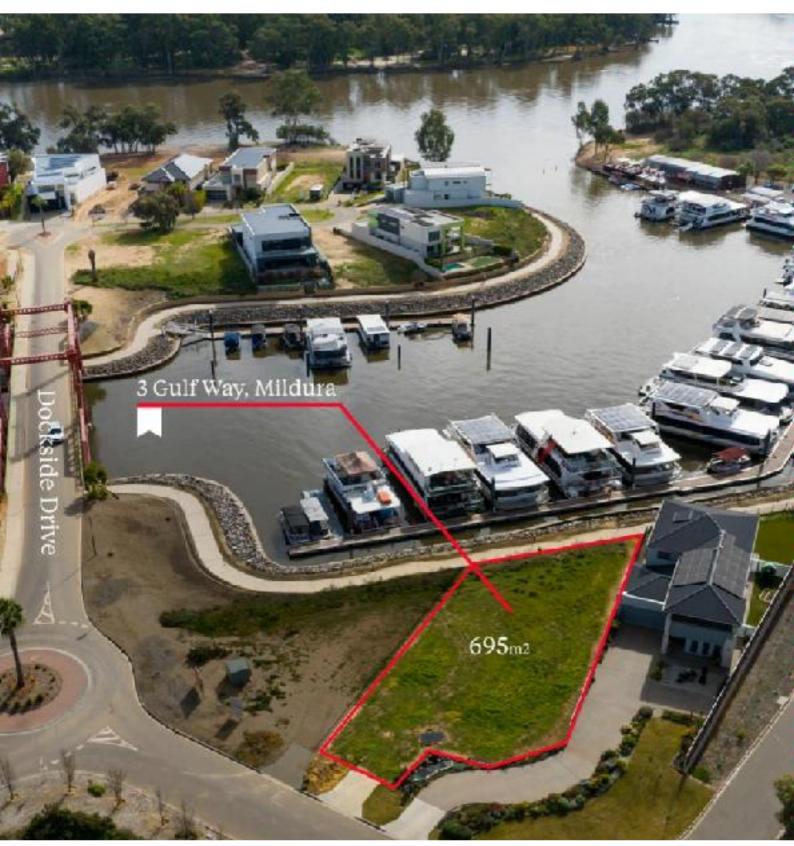

#### Property offered for sale

Address Including suburb and postcode

3 GULF WAY, MILDURA, VIC 3500