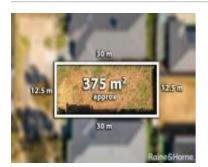

#### 3 FURROW STREET, BROOKFIELD, VIC

**Indicative Selling Price** 

For the meaning of this price see consumer.vic.au/underquoting

Single Price:

\$320,000

| Address<br>Including suburb and<br>postcode | 3 FURROW STREET, BROOKFIELD, VIC 3338 |
|---------------------------------------------|---------------------------------------|
|---------------------------------------------|---------------------------------------|

| Single Price: \$320,000 | Single Price: | \$320,000 |
|-------------------------|---------------|-----------|
|-------------------------|---------------|-----------|