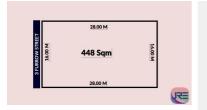

#### 3 FURROW STREET, BROOKFIELD, VIC

**Indicative Selling Price** 

For the meaning of this price see consumer.vic.au/underquoting

Single Price:

\$320,000

| Address<br>Including suburb and<br>postcode | 3 FURROW STREET, BROOKFIELD, VIC 3338 |
|---------------------------------------------|---------------------------------------|
|---------------------------------------------|---------------------------------------|