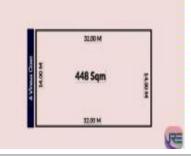

#### 3 FURROW STREET, BROOKFIELD, VIC

**Indicative Selling Price** 

For the meaning of this price see consumer.vic.au/underquoting

Single Price:

\$320,000

| Address<br>Including suburb and<br>postcode | 3 FURROW STREET, BROOKFIELD, VIC 3338 |
|---------------------------------------------|---------------------------------------|
|---------------------------------------------|---------------------------------------|