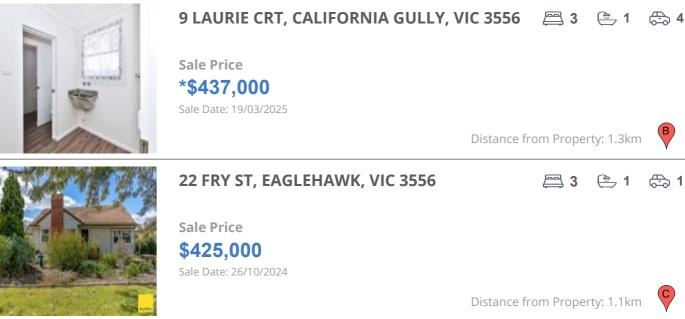

| Address of comparable property               | Price      | Date of sale |
|----------------------------------------------|------------|--------------|
| 333 EAGLEHAWK RD, CALIFORNIA GULLY, VIC 3556 | *\$420,000 | 18/06/2025   |
| 9 LAURIE CRT, CALIFORNIA GULLY, VIC 3556     | *\$437,000 | 19/03/2025   |
| 22 FRY ST, EAGLEHAWK, VIC 3556               | \$425,000  | 26/10/2024   |