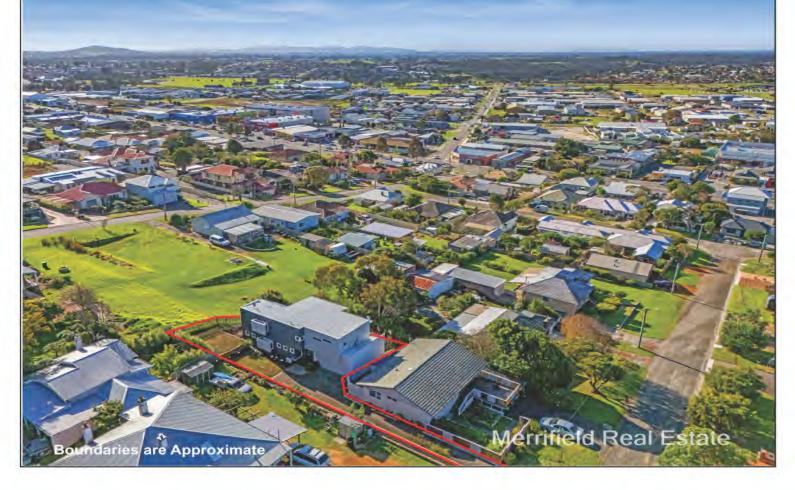

## **3 ELEANOR STREET, MOUNT MELVILLE**

## STANDING OUT WITH CONTEMPORARY STYLE

- Striking two-storey executive home
- Views to mountains, city and hills
- Open lounge and dining, balcony, theatre, office
- Double garage-workshop, big store room
- 500m to CBD for shops, cafés, entertainment