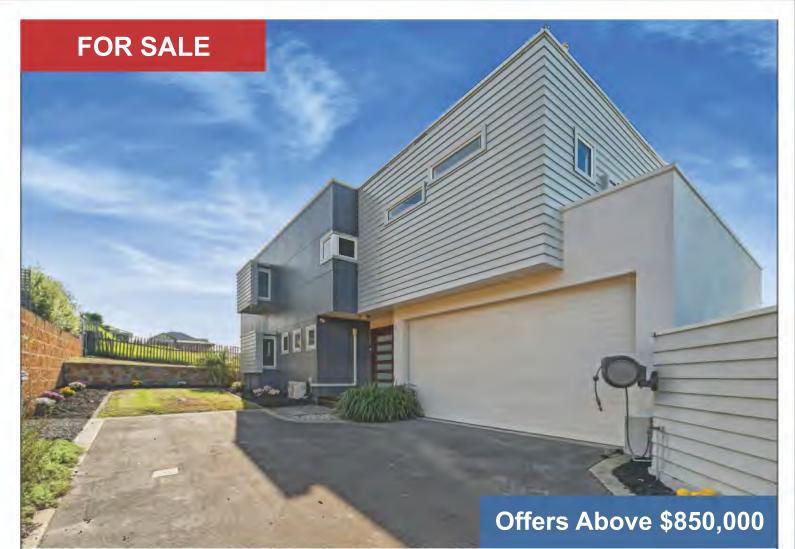

## **3 ELEANOR STREET, MOUNT MELVILLE**

## STANDING OUT WITH CONTEMPORARY STYLE

- Striking two-storey executive home
- Views to mountains, city and hills
- Open lounge and dining, balcony, theatre, office
- Double garage-workshop, big store room
- 500m to CBD for shops, cafés, entertainment

## Specification

| Asking Price  | Offers Above \$850,000 | Land Size             | 599.00 m2                         |
|---------------|------------------------|-----------------------|-----------------------------------|
| Bedrooms      | 3                      | Frontage              | See Certificate of Title          |
| Bathrooms     | 2                      | Restrictive Covenants | See Certificate of Title          |
| Toilets       | 2                      | Zoning                | Residential / R30                 |
| Parking       | 2                      | School Zone           | Albany Primary School/<br>A.S.H.S |
| Sheds         | N/A                    | Sewer                 | Connected                         |
| HWS           | Gas                    | Water                 | Scheme Connected                  |
| Solar         | N/A                    | Internet Connection   | NBN Available                     |
| Council Rates | \$2,827.22             | Building Construction | Cladding/ iron                    |
| Water Rates   | \$1,564.13             | Insulation            | N/A                               |
| Strata Levies | N/A                    | Built/Builder         | 2009                              |
| Weekly Rent   | \$650 - \$700 per Week | BAL Assessment        | N/A                               |
| Lease Expiry  | N/A                    | Items not included    | N/A                               |
|               |                        |                       |                                   |