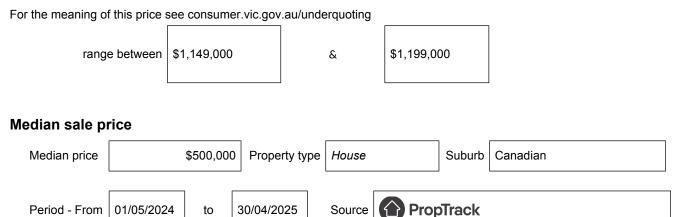

# Statement of Information Single residential property located outside the Melbourne metropolitan area

## Section 47AF of the Estate Agents Act 1980

## Property offered for sale

Address Including suburb and postcode

3 Broderick Court, Canadian, Vic 3350

#### Indicative selling price



## Comparable property sales (\*Delete A or B below as applicable)

**A**\* These are the three properties sold within five kilometres of the property for sale in the last eighteen months that the estate agent or agent's representative considers to be most comparable to the property for sale.

| Address of comparable property                    | Price       | Date of sale |
|---------------------------------------------------|-------------|--------------|
| 3 Lavery Avenue, Mount Clear, VIC 3350            | \$1,080,000 | 05/07/2024   |
| 21 Sailors Gully Boulevard, Mount Clear, VIC 3350 | \$1,100,000 | 01/12/2023   |
| 13 Greenhaven Court, Mount Clear, VIC 3350        | \$1,370,000 | 14/02/2024   |

OR

**B**<sup>\*</sup> The estate agent or agent's representative reasonably believes t