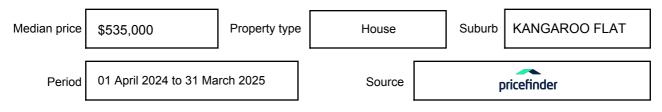

**MEDIAN SALE PRICE** 

# **KANGAROO FLAT, VIC, 3555**

Suburb Median Sale Price (House)

\$535,000

01 April 2024 to 31 March 2025

Provided by: **pricefinder** 

#### Median sale price