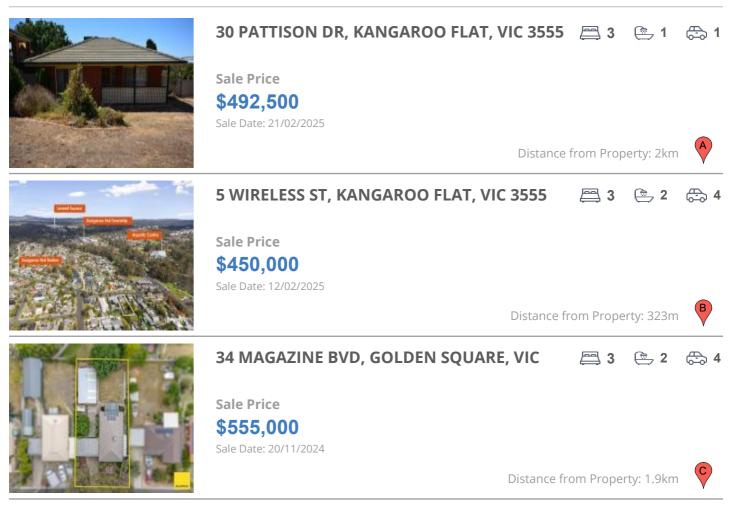

### **COMPARABLE PROPERTIES**

These are the three properties sold within five kilometres of the property for sale in the last 18 months that the estate agent or agents representative considers to be most comparable to the property for sale.

#### **Comparable property sales**

These are the three properties sold within five kilometres of the property for sale in the last 18 months that the estate agent or agents representative considers to be most comparable to the property for sale.

| Address of comparable property           | Price     | Date of sale |
|------------------------------------------|-----------|--------------|
| 30 PATTISON DR, KANGAROO FLAT, VIC 3555  | \$492,500 | 21/02/2025   |
| 5 WIRELESS ST, KANGAROO FLAT, VIC 3555   | \$450,000 | 12/02/2025   |
| 34 MAGAZINE BVD, GOLDEN SQUARE, VIC 3555 | \$555,000 | 20/11/2024   |