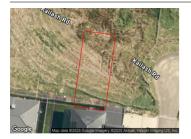

## 3 ASTRO STREET, WERRIBEE, VIC 3030 🕮 4 🕒 2 🚓 1

**Indicative Selling Price** 

For the meaning of this price see consumer.vic.au/underquoting

**Price Range:** 

\$650,000 to \$680,000

Provided by: Kuljit Bajwa, OSKO Real Estate Agency

### Property offered for sale

Address Including suburb and postcode

3 ASTRO STREET, WERRIBEE, VIC 3030