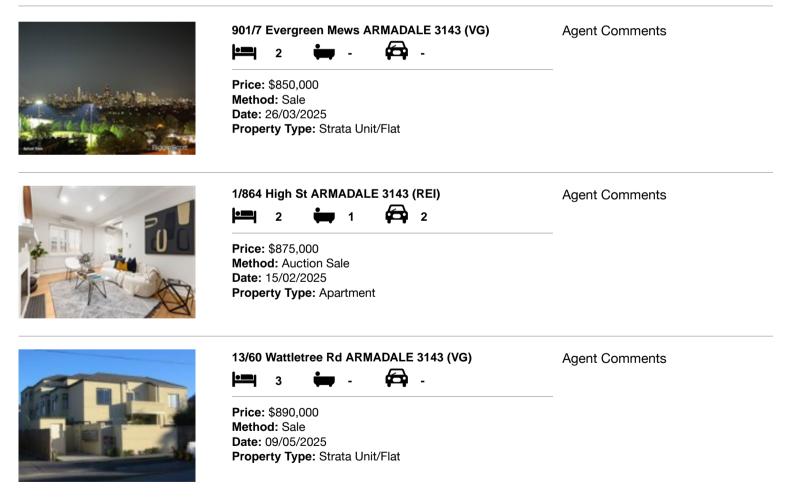

# Comparable property sales (\*Delete A or B below as applicable)

A\* These are the three properties sold within two kilometres of the property for sale in the last six months that the estate agent or agent's representative considers to be most comparable to the property for sale.

| Ad | dress of comparable property       | Price     | Date of sale |
|----|------------------------------------|-----------|--------------|
| 1  | 901/7 Evergreen Mews ARMADALE 3143 | \$850,000 | 26/03/2025   |
| 2  | 1/864 High St ARMADALE 3143        | \$875,000 | 15/02/2025   |
| 3  | 13/60 Wattletree Rd ARMADALE 3143  | \$890,000 | 09/05/2025   |

# **Comparable Properties**