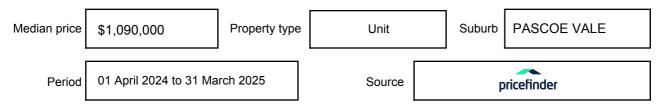

be expressed as a single price, or as a price range with the difference between the upper and lower amounts not more than 10% of the lower amount.

This Statement of Information must be provided to a prospective buyer within two business days of a request and displayed at any open for inspection for the property for sale.

It is recommended that the address of the property being offered for sale be checked at

services.land.vic.gov.au/landchannel/content/addressSearch before being entered in this Statement of Information.

## Property offered for sale

Address Including suburb and postcode

3/8 STEWART STREET, PASCOE VALE, VIC 3044

## Indicative selling price

For the meaning of this price see consumer.vic.gov.au/underquoting

Price Range:

\$580,000 to \$638,000

#### Median sale price



#### **Comparable property sales**

These are the three properties sold within two kilometres of the property for sale in the last six months that the estate agent or agents representative considers to be most comparable to the property for sale.

| Address of comparable property          | Price       | Date of sale |
|-----------------------------------------|-------------|--------------|
| 4/5 BELLEVUE TCE, PASCOE VALE, VIC 3044 | \$590,000   | 25/01/2025   |
| 5/3 PARKER ST, PASCOE VALE, VIC 3044    | **\$635,000 | 08/06/2025   |
| 7 STEWART ST, PASCOE VALE, VIC 3044     | *\$652,000  | 17/05/2025   |

This Statement of Information was prepared on: 19

19/06/2025