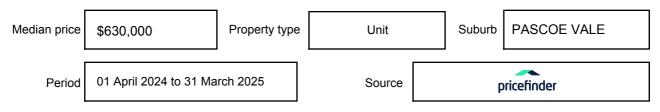

expressed as a single price, or as a price range with the difference between the upper and lower amounts not more than 10% of the lower amount.

This Statement of Information must be provided to a prospective buyer within two business days of a request and displayed at any open for inspection for the property for sale.

It is recommended that the address of the property being offered for sale be checked at

services.land.vic.gov.au/landchannel/content/addressSearch before being entered in this Statement of Information.

## Property offered for sale

Address Including suburb and postcode

3/7 MCCRACKEN AVENUE, PASCOE VALE, VIC 3044

## Indicative selling price

For the meaning of this price see consumer.vic.gov.au/underquoting

Price Range:

\$500,000 to \$550,000

#### Median sale price



#### **Comparable property sales**

These are the three properties sold within two kilometres of the property for sale in the last six months that the estate agent or agents representative considers to be most comparable to the property for sale.

| Address of comparable property           | Price     | Date of sale |
|------------------------------------------|-----------|--------------|
| 2/3 MCCRACKEN AVE, PASCOE VALE, VIC 3044 | \$585,000 | 06/01/2025   |
| 2/5 FAWKNER RD, PASCOE VALE, VIC 3044    | \$530,000 | 19/12/2024   |
| 7/431 GAFFNEY ST, PASCOE VALE, VIC 3044  | \$535,000 | 07/12/2024   |

This Statement of Information was prepared on: 24/

24/04/2025