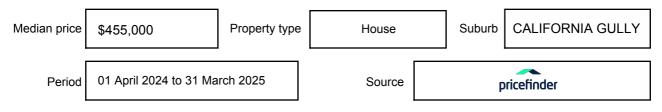

#### **MEDIAN SALE PRICE**

### **CALIFORNIA GULLY, VIC, 3556**

Suburb Median Sale Price (House)

\$455,000

01 April 2024 to 31 March 2025

Provided by: **pricefinder** 

Æ 2

**2** 

#### Median sale price