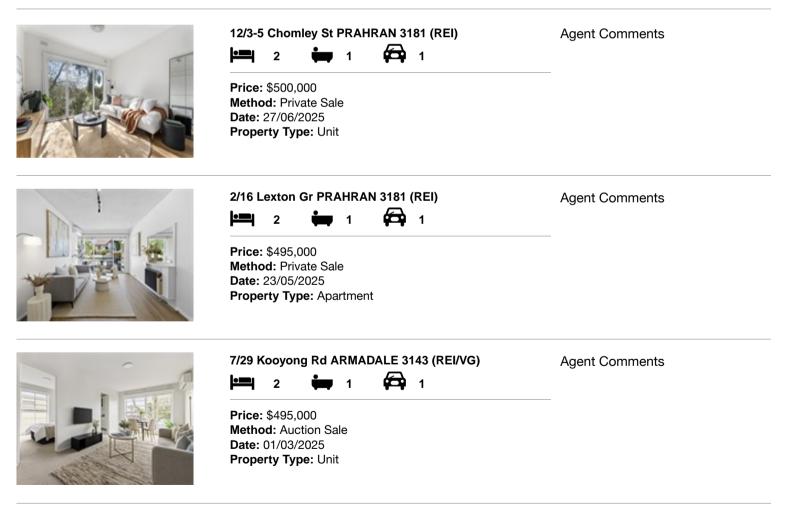

#### Comparable property sales (\*Delete A or B below as applicable)

A\* These are the three properties sold within two kilometres of the property for sale in the last six months that the estate agent or agent's representative considers to be most comparable to the property for sale.

| Ade | dress of comparable property   | Price     | Date of sale |
|-----|--------------------------------|-----------|--------------|
| 1   | 12/3-5 Chomley St PRAHRAN 3181 | \$500,000 | 27/06/2025   |
| 2   | 2/16 Lexton Gr PRAHRAN 3181    | \$495,000 | 23/05/2025   |
| 3   | 7/29 Kooyong Rd ARMADALE 3143  | \$495,000 | 01/03/2025   |