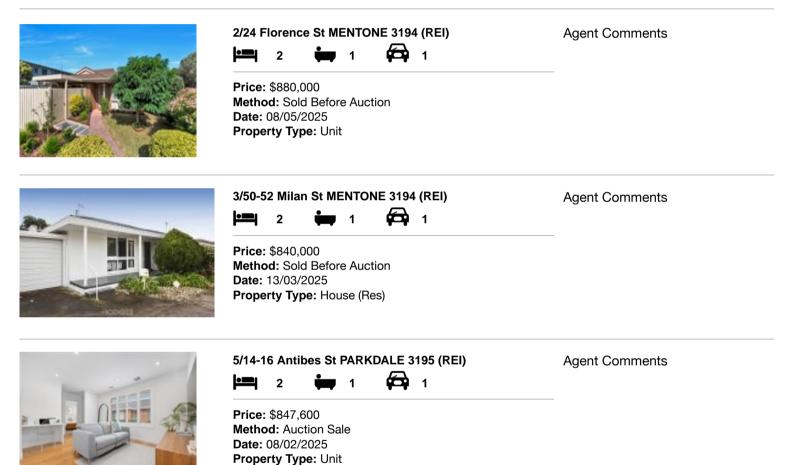

| Ad | dress of comparable property     | Price     | Date of sale |
|----|----------------------------------|-----------|--------------|
| 1  | 2/24 Florence St MENTONE 3194    | \$880,000 | 08/05/2025   |
| 2  | 3/50-52 Milan St MENTONE 3194    | \$840,000 | 13/03/2025   |
| 3  | 5/14-16 Antibes St PARKDALE 3195 | \$847,600 | 08/02/2025   |

# **Comparable Properties**

Account - Barry Plant | P: 03 9586 0500

The State of Victoria owns the copyright in the property sales data and reproduction of that data in any way without the consent of the State of Victoria will constitute a breach of the Copyright Act 1968 (Cth). The State of Victoria does not warrant the accuracy or completeness of the licensed material and any person using or relying upon such information does so on the basis that the State of Victoria accepts no responsibility or liability whatsoever for any errors, faults, defects or omissions in the information supplied. This information is supplied by Property Data Pty Ltd on behalf of the Real Estate Institute of Victoria. The information contained herein is to be used as a guide only. Although every care has been taken in the preparation of the information, we stress that particulars herein are for information only and do not constitute representations by the Owners or Agent. Sales data is provided as a guide to market activity, and we do not necessarily claim to have acted as the selling agent in these transactions.