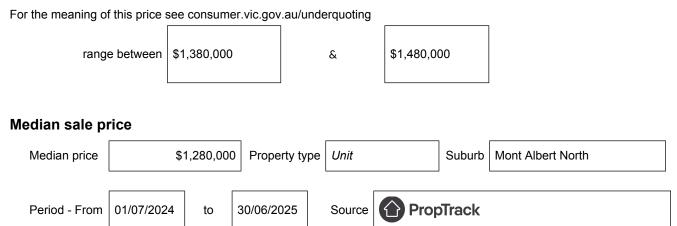

## Indicative selling price

## Comparable property sales (\*Delete A or B below as applicable)

**A**\* These are the three properties sold within two kilometres of the property for sale in the last six months that the estate agent or agent's representative considers to be most comparable to the property for sale.

| Address of comparable property                  | Price       | Date of sale |
|-------------------------------------------------|-------------|--------------|
| 3/23 Mitchell Road, Mont Albert North, VIC 3129 | \$1,394,000 | 21/06/2025   |
| 73 Clifton Street, Balwyn North, VIC 3104       | \$1,425,000 | 10/05/2025   |
| 2/480 Whitehorse Rd, Surrey Hills, VIC 3127     | \$1,485,000 | 26/02/2025   |