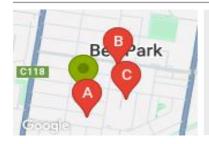

#### **COMPARABLE PROPERTIES**

These are the three properties sold within five kilometres of the property for sale in the last 18 months that the estate agent or agents representative considers to be most comparable to the property for sale.

#### 9B ELSIE ST, BELL PARK, VIC 3215

Sale Price

\$680,500

Sale Date: 08/07/2024

Distance from Property: 168m

# 149 SEPARATION ST, BELL PARK, VIC 3215

Sale Price

\$700,000

Sale Date: 08/08/2024

Distance from Property: 296m

#### 2 LEVOCA CRT, BELL PARK, VIC 3215

**Sale Price** 

\$715.000

Sale Date: 16/09/2024

Distance from Property: 277m