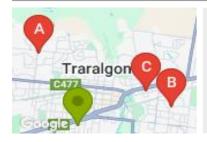

# **COMPARABLE PROPERTIES**

These are the three properties sold within five kilometres of the property for sale in the last 18 months that the estate agent or agents representative considers to be most comparable to the property for sale.

#### **Comparable property sales**

These are the three properties sold within five kilometres of the property for sale in the last 18 months that the estate agent or agents representative considers to be most comparable to the property for sale.

| Address of comparable property          | Price      | Date of sale |
|-----------------------------------------|------------|--------------|
| 100 GRUBB AVE, TRARALGON, VIC 3844      | *\$300,000 | 28/04/2025   |
| 2/1 KINGSBURGH CRT, TRARALGON, VIC 3844 | \$315,000  | 23/04/2025   |
| 46/18 GWALIA ST, TRARALGON, VIC 3844    | \$295,000  | 13/01/2025   |