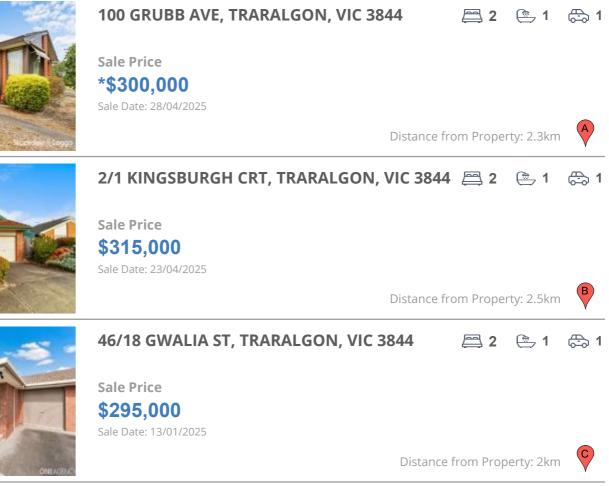

# **COMPARABLE PROPERTIES**

These are the three properties sold within five kilometres of the property for sale in the last 18 months that the estate agent or agents representative considers to be most comparable to the property for sale.

#### **Comparable property sales**

These are the three properties sold within five kilometres of the property for sale in the last 18 months that the estate agent or agents representative considers to be most comparable to the property for sale.

| Address of comparable property          | Price      | Date of sale |
|-----------------------------------------|------------|--------------|
| 100 GRUBB AVE, TRARALGON, VIC 3844      | *\$300,000 | 28/04/2025   |
| 2/1 KINGSBURGH CRT, TRARALGON, VIC 3844 | \$315,000  | 23/04/2025   |
| 46/18 GWALIA ST, TRARALGON, VIC 3844    | \$295,000  | 13/01/2025   |