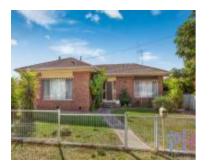

17 GREEN ST, CALIFORNIA GULLY, VIC 3556

Sale Price

\$380,000

Sale Date: 11/07/2024

Distance from Property: 416m

48 NELSON ST, CALIFORNIA GULLY, VIC 3556 🕮 3

Sale Price

\$385,000

| Address of comparable property           | Price     | Date of sale |
|------------------------------------------|-----------|--------------|
| 17 GREEN ST, CALIFORNIA GULLY, VIC 3556  | \$380,000 | 11/07/2024   |
| 48 NELSON ST, CALIFORNIA GULLY, VIC 3556 | \$385,000 | 21/01/2025   |
| 11 PANTON ST, EAGLEHAWK, VIC 3556        | \$400,000 | 14/11/2024   |