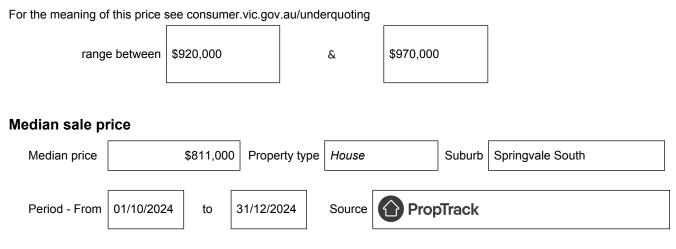

## Statement of Information Single residential property located in the Melbourne metropolitan area

Section 47AF of the Estate Agents Act 1980

## Property offered for sale

Address Including suburb and postcode

3/120-122 Athol Road, Springvale South, Vic 3172

## Indicative selling price



## Comparable property sales (\*Delete A or B below as applicable)

**A**\* These are the three properties sold within two kilometres of the property for sale in the last six months that the estate agent or agent's representative considers to be most comparable to the property for sale.

| Address of comparable property              | Price     | Date of sale |
|---------------------------------------------|-----------|--------------|
| 4 Lindy Court, Springvale South, VIC 3172   | \$910,000 | 16/09/2024   |
| 36 Olympic Ave, Springvale South, VIC 3172  | \$910,000 | 30/10/2024   |
| 9 Altair Street, Springvale South, VIC 3172 | \$880,000 | 26/10/2024   |

OR

**B**<sup>\*</sup> The estate agent or agent's representative reasonably believes that fewer than three comparable propertieswere