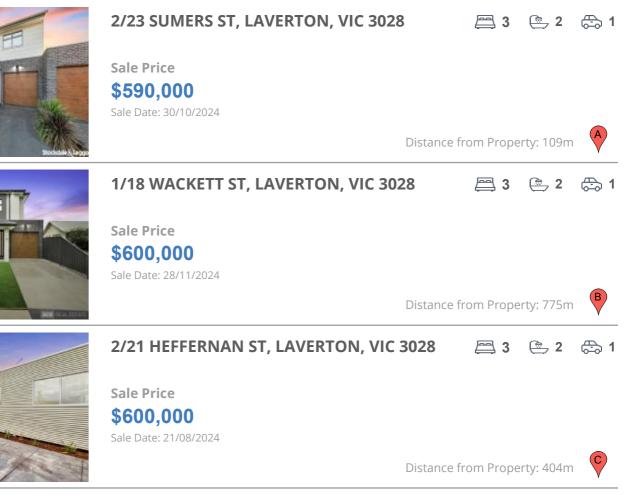

# **COMPARABLE PROPERTIES**

These are the three properties sold within two kilometres of the property for sale in the last six months that the estate agent or agents representative considers to be most comparable to the property for sale.

#### **Comparable property sales**

These are the three properties sold within two kilometres of the property for sale in the last six months that the estate agent or agents representative considers to be most comparable to the property for sale.

| Address of comparable property        | Price     | Date of sale |
|---------------------------------------|-----------|--------------|
| 2/23 SUMERS ST, LAVERTON, VIC 3028    | \$590,000 | 30/10/2024   |
| 1/18 WACKETT ST, LAVERTON, VIC 3028   | \$600,000 | 28/11/2024   |
| 2/21 HEFFERNAN ST, LAVERTON, VIC 3028 | \$600,000 | 21/08/2024   |