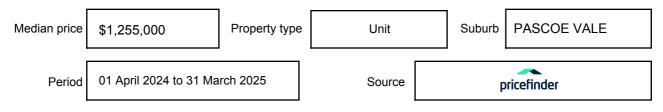

be expressed as a single price, or as a price range with the difference between the upper and lower amounts not more than 10% of the lower amount.

This Statement of Information must be provided to a prospective buyer within two business days of a request and displayed at any open for inspection for the property for sale.

It is recommended that the address of the property being offered for sale be checked at

services.land.vic.gov.au/landchannel/content/addressSearch before being entered in this Statement of Information.

## Property offered for sale

Address Including suburb and postcode

3/10 ORMOND STREET, PASCOE VALE, VIC 3044

## Indicative selling price

For the meaning of this price see consumer.vic.gov.au/underquoting

Price Range:

\$830,000 to \$910,000

#### Median sale price



#### **Comparable property sales**

These are the three properties sold within two kilometres of the property for sale in the last six months that the estate agent or agents representative considers to be most comparable to the property for sale.

| Address of comparable property         | Price      | Date of sale |
|----------------------------------------|------------|--------------|
| 4/2 ESSEX ST, PASCOE VALE, VIC 3044    | *\$850,000 | 14/03/2025   |
| 2/18 MERBEIN ST, PASCOE VALE, VIC 3044 | \$847,000  | 01/03/2025   |
| 3/46 SYLVAN GR, PASCOE VALE, VIC 3044  | *\$900,000 | 19/02/2025   |

This Statement of Information was prepared on: 15

15/04/2025