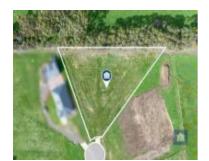

## 2B GEORGE STREET COLAC VIC 3250

**Indicative Selling Price** 

For the meaning of this price see consumer.vic.au/underquoting

Price Range:

\$345,000 to \$375,000

#### Property offered for sale

|           | Address    |
|-----------|------------|
| Including | suburb and |
|           | postcode   |

2B GEORGE STREET COLAC VIC 3250