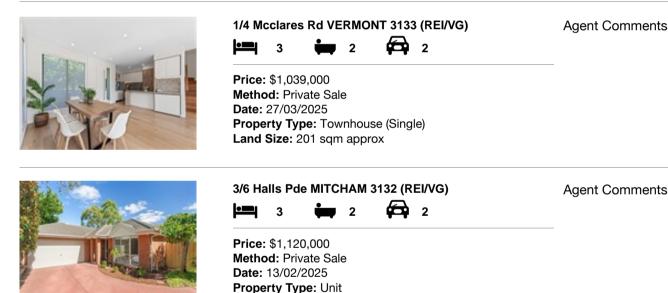

| Ado | dress of comparable property  | Price       | Date of sale |
|-----|-------------------------------|-------------|--------------|
| 1   | 1/4 Mcclares Rd VERMONT 3133  | \$1,039,000 | 27/03/2025   |
| 2   | 3/6 Halls Pde MITCHAM 3132    | \$1,120,000 | 13/02/2025   |
| 3   | 3/35 Mcclares Rd VERMONT 3133 | \$1,006,000 | 01/02/2025   |