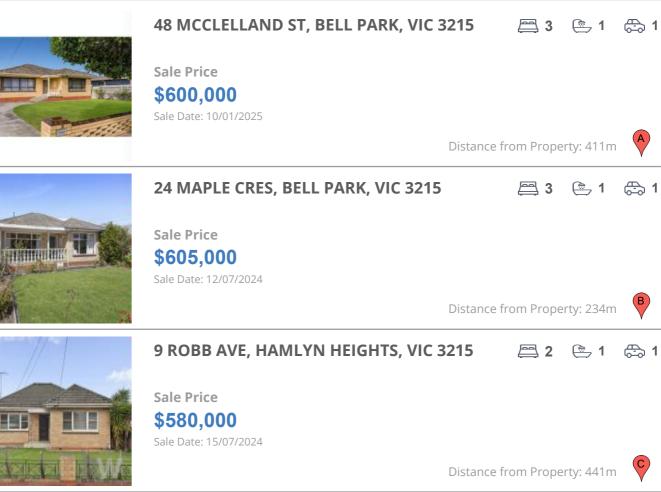

## **COMPARABLE PROPERTIES**

These are the three properties sold within five kilometres of the property for sale in the last 18 months that the estate agent or agents representative considers to be most comparable to the property for sale.

#### **Comparable property sales**

These are the three properties sold within five kilometres of the property for sale in the last 18 months that the estate agent or agents representative considers to be most comparable to the property for sale.

| Address of comparable property        | Price     | Date of sale |
|---------------------------------------|-----------|--------------|
| 48 MCCLELLAND ST, BELL PARK, VIC 3215 | \$600,000 | 10/01/2025   |
| 24 MAPLE CRES, BELL PARK, VIC 3215    | \$605,000 | 12/07/2024   |
| 9 ROBB AVE, HAMLYN HEIGHTS, VIC 3215  | \$580,000 | 15/07/2024   |