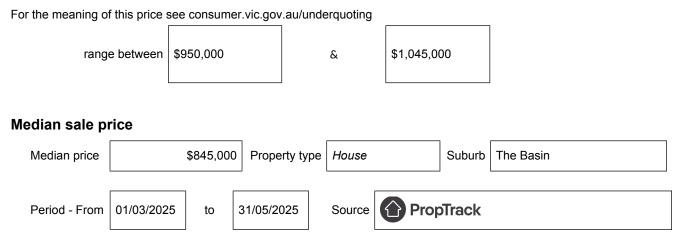

## Statement of Information Single residential property located in the Melbourne metropolitan area

Section 47AF of the Estate Agents Act 1980

## Property offered for sale

Address Including suburb and postcode

29 Stuart Street, The Basin, Vic 3154

## Indicative selling price



## Comparable property sales (\*Delete A or B below as applicable)

**A**\* These are the three properties sold within two kilometres of the property for sale in the last six months that the estate agent or agent's representative considers to be most comparable to the property for sale.

| Address of comparable property           | Price       | Date of sale |
|------------------------------------------|-------------|--------------|
| 37B Timewell Crescent, Boronia, VIC 3155 | \$1,010,000 | 07/05/2025   |
| 57 Mount View Road, Boronia, VIC 3155    | \$950,000   | 12/03/2025   |
| 69A Mount View Road, Boronia, VIC 3155   | \$950,000   | 01/06/2025   |

OR

**B**<sup>\*</sup> The estate agent or agent's representative reasonably believes that fewer than three comparable propertieswere sold