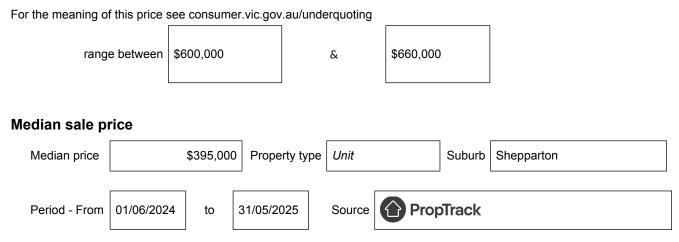

# Statement of Information Single residential property located outside the Melbourne metropolitan area

#### Section 47AF of the Estate Agents Act 1980

### Property offered for sale

Address Including suburb and postcode

29 Salamander Terrace, Shepparton, Vic 3630

### Indicative selling price



## Comparable property sales (\*Delete A or B below as applicable)

A\* These are the three properties sold within five kilometres of the property for sale in the last eighteen months that the estate agent or agent's representative considers to be most comparable to the property for sale.

| Address of comparable property | Price | Date of sale |
|--------------------------------|-------|--------------|
| 1                              | \$    |              |
| 2                              | \$    |              |
| 3                              | \$    |              |

#### OR

**B**\* The estate agent or agent's representative reasonably believes that fewer than three comparable properties were sold within within five kilometres of the property for sale in the last eighteen months