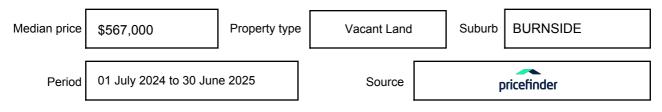

n may be expressed as a single price, or as a price range with the difference between the upper and lower amounts not more than 10% of the lower amount.

This Statement of Information must be provided to a prospective buyer within two business days of a request and displayed at any open for inspection for the property for sale.

It is recommended that the address of the property being offered for sale be checked at

services.land.vic.gov.au/landchannel/content/addressSearch before being entered in this Statement of Information.

## Property offered for sale

Address Including suburb and postcode

29 MONA CIRCUIT, BURNSIDE, VIC 3023

## Indicative selling price

For the meaning of this price see consumer.vic.gov.au/underquoting

Price Range:

\$550,000 to \$600,000

#### Median sale price



#### **Comparable property sales**

These are the three properties sold within two kilometres of the property for sale in the last six months that the estate agent or agents representative considers to be most comparable to the property for sale.

| Address of comparable property    | Price     | Date of sale |
|-----------------------------------|-----------|--------------|
| 14 BARDOT WAY, BURNSIDE, VIC 3023 | \$564,000 | 13/05/2025   |
| 14 MONA CCT, BURNSIDE, VIC 3023   | \$572,000 | 30/05/2025   |
| 23 MONA CCT, BURNSIDE, VIC 3023   | \$564,000 | 11/06/2025   |

This Statement of Information was prepared on: 08/

08/07/2025