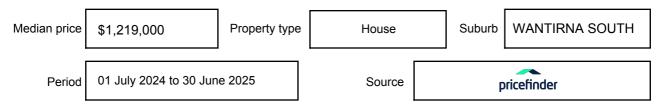

e expressed as a single price, or as a price range with the difference between the upper and lower amounts not more than 10% of the lower amount.

This Statement of Information must be provided to a prospective buyer within two business days of a request and displayed at any open for inspection for the property for sale.

It is recommended that the address of the property being offered for sale be checked at

services.land.vic.gov.au/landchannel/content/addressSearch before being entered in this Statement of Information.

## Property offered for sale

Address Including suburb and postcode

29 GROVE WAY, WANTIRNA SOUTH, VIC 3152

## Indicative selling price

For the meaning of this price see consumer.vic.gov.au/underquoting

Price Range:

\$1,060,000 to \$1,160,000

#### Median sale price



#### **Comparable property sales**

The estate agent or agents representative reasonably believes that fewer than three comparable properties were sold within two kilometres of the property for sale in the last six months.

This Statement of Information was prepared on: