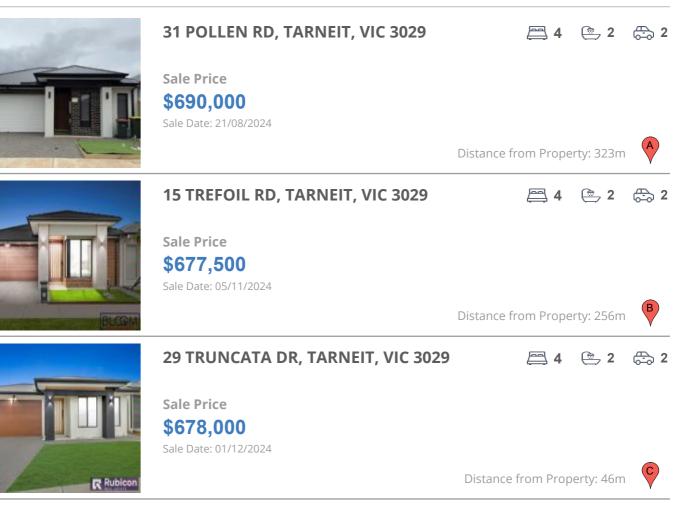

#### **Comparable property sales**

These are the three properties sold within two kilometres of the property for sale in the last six months that the estate agent or agents representative considers to be most comparable to the property for sale.

| Address of comparable property    | Price     | Date of sale |
|-----------------------------------|-----------|--------------|
| 31 POLLEN RD, TARNEIT, VIC 3029   | \$690,000 | 21/08/2024   |
| 15 TREFOIL RD, TARNEIT, VIC 3029  | \$677,500 | 05/11/2024   |
| 29 TRUNCATA DR, TARNEIT, VIC 3029 | \$678,000 | 01/12/2024   |