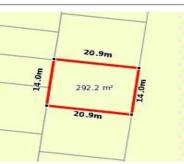

# 28 SPAFIELD ROAD, BEVERIDGE, VIC

**Indicative Selling Price** 

For the meaning of this price see consumer.vic.au/underquoting

**Price Range:** 

\$550,000 to \$605,000

Provided by: Ryan Gaire, Montera Real Estate

# Property offered for sale

Address Including suburb and postcode

28 SPAFIELD ROAD, BEVERIDGE, VIC 3753