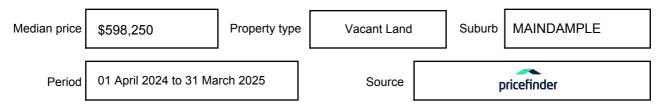

ed as a single price, or as a price range with the difference between the upper and lower amounts not more than 10% of the lower amount.

This Statement of Information must be provided to a prospective buyer within two business days of a request and displayed at any open for inspection for the property for sale.

It is recommended that the address of the property being offered for sale be checked at

services.land.vic.gov.au/landchannel/content/addressSearch before being entered in this Statement of Information.

### Property offered for sale

Address Including suburb and postcode

28 MIDLAND LINK HIGHWAY, MAINDAMPLE, VIC 3723

### Indicative selling price

For the meaning of this price see consumer.vic.gov.au/underquoting

Price Range:

\$2,295,000 to \$2,500,000

#### Median sale price



#### **Comparable property sales**

The estate agent or agents representative reasonably believes that fewer than three comparable properties were sold within five kilometres of the property for sale in the last 18 months.