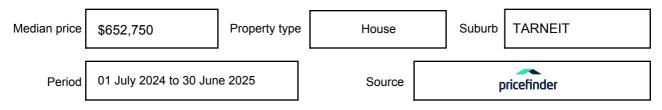

## **MEDIAN SALE PRICE**

## TARNEIT, VIC, 3029

Suburb Median Sale Price (House)

\$652,750

01 July 2024 to 30 June 2025

Provided by: pricefinder