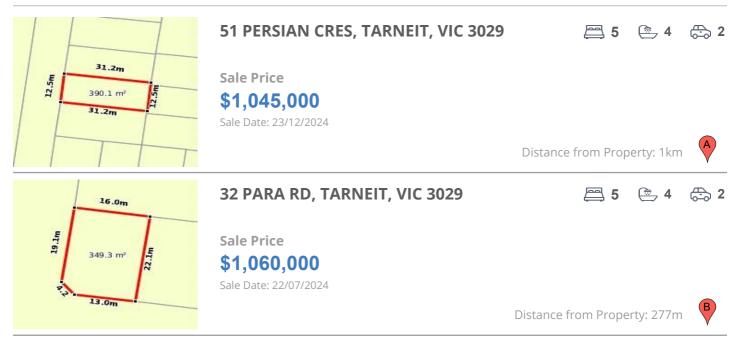

## **COMPARABLE PROPERTIES**

The estate agent or agents representative reasonably believes that fewer than three comparable properties were sold within two kilometres of the property for sale in the last six months.

| Address of comparable property     | Price       | Date of sale |
|------------------------------------|-------------|--------------|
| 51 PERSIAN CRES, TARNEIT, VIC 3029 | \$1,045,000 | 23/12/2024   |
| 32 PARA RD, TARNEIT, VIC 3029      | \$1,060,000 | 22/07/2024   |