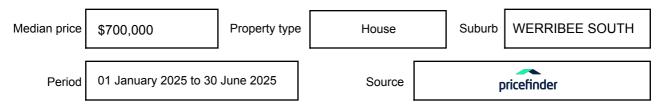

sed as a single price, or as a price range with the difference between the upper and lower amounts not more than 10% of the lower amount.

This Statement of Information must be provided to a prospective buyer within two business days of a request and displayed at any open for inspection for the property for sale.

It is recommended that the address of the property being offered for sale be checked at

services.land.vic.gov.au/landchannel/content/addressSearch before being entered in this Statement of Information.

### Property offered for sale

Address Including suburb and postcode

28 CATAMARAN DRIVE, WERRIBEE SOUTH, VIC 3030

### Indicative selling price

For the meaning of this price see consumer.vic.gov.au/underquoting

Price Range:

\$2,300,000 to \$2,500,000

#### Median sale price



#### **Comparable property sales**

The estate agent or agents representative reasonably believes that fewer than three comparable properties were sold within two kilometres of the property for sale in the last six months.

This Statement of Information was prepared on: