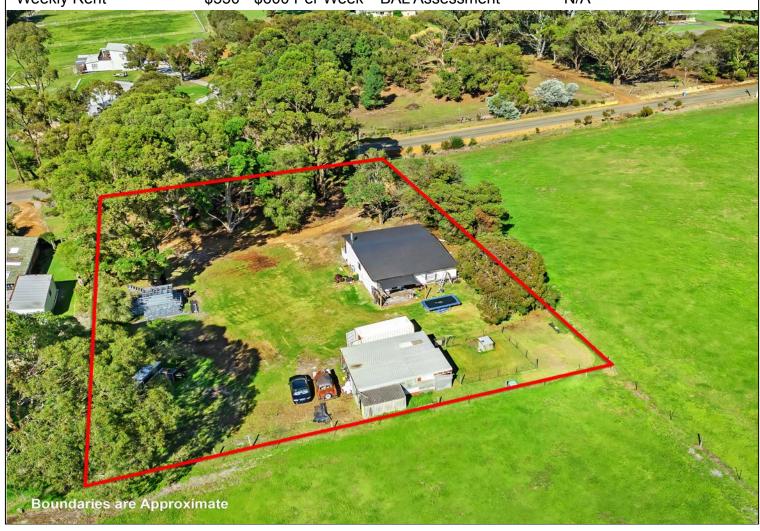

## 270 LANCASTER ROAD, MCKAIL

## IMMERSE YOURSELF IN COUNTRY AIR

- Stylishly modernised home on peaceful lifestyle block
- · Open lounge/dining with wood fire, family room, patios
- · Grassy land, gums, grass trees, chooks, fruit trees, shed
- · Kids' paradise, space for building larger shed, garaging
- Private cul-de-sac, easy access to schools, shops, town

<≎ 4062 m2

lee@merrifield.com.au

## Specification

| Asking Price  | Offers Above \$799,000 | Land Size                    | 4062.00 m2                       |
|---------------|------------------------|------------------------------|----------------------------------|
| Bedrooms      | 2                      | Frontage                     | 50.2m                            |
| Bathrooms     | 1                      | Restrictive Covenants        | See Certificate of Title         |
| Toilets       | 1                      | Zoning                       | Urban Development                |
| Parking       | 0                      | School Zone                  | Mount Lockyer P.S./<br>N.A.S.H.S |
| Sheds         | Yes                    | Sewer                        | Septic Tanks                     |
| HWS           | Instant Gas            | Water                        | Scheme Connected                 |
| Solar         | N/A                    | Internet Connection          | NBN Available                    |
| Council Rates | \$2,230.14             | <b>Building Construction</b> | Cladding/ Colorbond              |
| Water Rates   | \$282.60               | Insulation                   | R1.5 Sarking                     |
| Strata Levies | N/A                    | Built/Builder                | 1978                             |
| Weekly Rent   | \$550 - \$600 Per Week | BAL Assessment               | N/A                              |