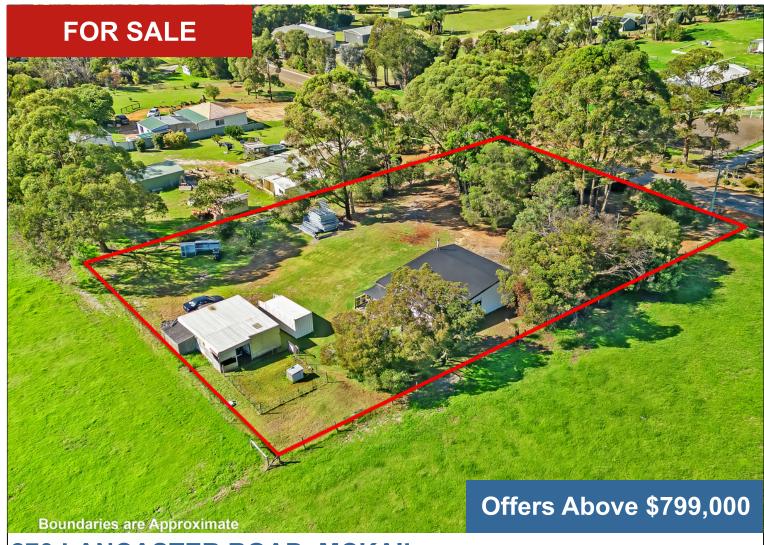

## 270 LANCASTER ROAD, MCKAIL

## IMMERSE YOURSELF IN COUNTRY AIR

- Stylishly modernised home on peaceful lifestyle block
- · Open lounge/dining with wood fire, family room, patios
- · Grassy land, gums, grass trees, chooks, fruit trees, shed
- · Kids' paradise, space for building larger shed, garaging
- Private cul-de-sac, easy access to schools, shops, town

<≎ 4062 m2

lee@merrifield.com.au