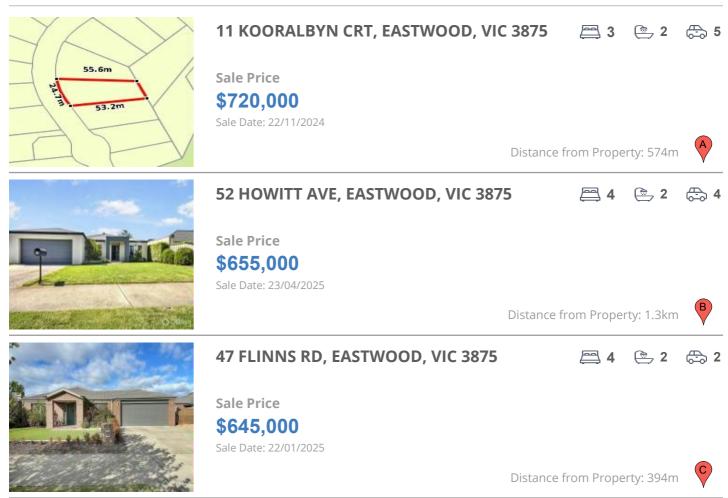

#### **Comparable property sales**

These are the three properties sold within five kilometres of the property for sale in the last 18 months that the estate agent or agents representative considers to be most comparable to the property for sale.

| Address of comparable property       | Price     | Date of sale |
|--------------------------------------|-----------|--------------|
| 11 KOORALBYN CRT, EASTWOOD, VIC 3875 | \$720,000 | 22/11/2024   |
| 52 HOWITT AVE, EASTWOOD, VIC 3875    | \$655,000 | 23/04/2025   |
| 47 FLINNS RD, EASTWOOD, VIC 3875     | \$645,000 | 22/01/2025   |