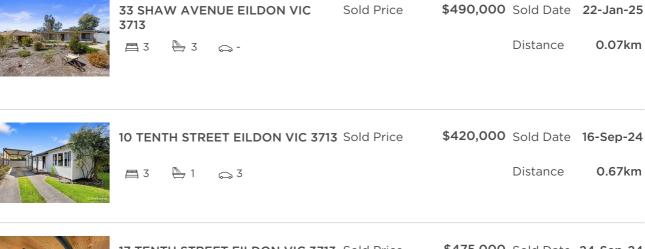

| Address of comparable property  | Price     | Date of sale |
|---------------------------------|-----------|--------------|
| 33 SHAW AVENUE EILDON VIC 3713  | \$490,000 | 22-Jan-25    |
| 10 TENTH STREET EILDON VIC 3713 | \$420,000 | 16-Sep-24    |
| 17 TENTH STREET EILDON VIC 3713 | \$475,000 | 24-Sep-24    |