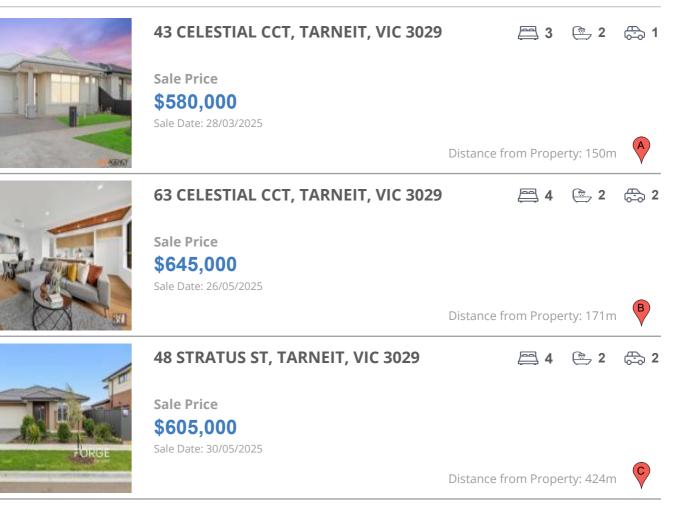

#### **COMPARABLE PROPERTIES**

These are the three properties sold within two kilometres of the property for sale in the last six months that the estate agent or agents representative considers to be most comparable to the property for sale.

#### **Comparable property sales**

These are the three properties sold within two kilometres of the property for sale in the last six months that the estate agent or agents representative considers to be most comparable to the property for sale.

| Address of comparable property      | Price     | Date of sale |
|-------------------------------------|-----------|--------------|
| 43 CELESTIAL CCT, TARNEIT, VIC 3029 | \$580,000 | 28/03/2025   |
| 63 CELESTIAL CCT, TARNEIT, VIC 3029 | \$645,000 | 26/05/2025   |
| 48 STRATUS ST, TARNEIT, VIC 3029    | \$605,000 | 30/05/2025   |